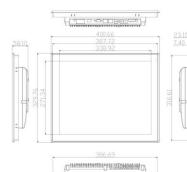

# Projected Capacitive Touch (10 points)

| 110-0550-0105       | 8550U Processor, 4 USB Ports/ 6 COM Ports/ HDMI / Dual<br>Gigabit LAN                                                                                 |
|---------------------|-------------------------------------------------------------------------------------------------------------------------------------------------------|
| PPC-SH170-8250-C109 | Industrial 17" LCD Fanless Panel PC with Intel 8 <sup>th</sup> Generation I5<br>8250U Processor, 4 USB Ports/ 6 COM Ports/ HDMI / Dual<br>Gigabit LAN |
| Dimension           |                                                                                                                                                       |