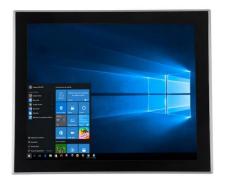

## PPC-SH170-8000

### Industrial 17" LCD Fanless Panel PC with Intel 8<sup>th</sup> Generation Processor, 4 USB Ports/ 6 COM Ports/ HDMI / Dual Gigabit LAN

Touchscreen Type Touchscreen Interface

Touch Screen

PPC-SH170-8000 Industrial Panel PC supporting Intel 8th Generation Processor with Built in Graphics. PPC-SH170-8000 comes with 17" LCD Display. PPC-SH170-8000 supports One 2.5" HDD/SSD, 2x Com Port, 2 x USB 3.0 & 2 USB 2.0 Ports and one Mini PCIe expansion slot.