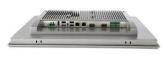

#### **FEATURES**

- Intel<sup>®</sup> 8<sup>th</sup> Generation processor with graphics built in.
- Max memory: DDR3 up to 16GB
- **Dual Gigabit Ethernet Ports**
- Intel<sup>®</sup> Integrated HD Graphics Technology
- Realtek® ALC662 High-Definition Audio chip on-board
- Multi I/O: 3x USB 2.0 & 1 x USB3.0, 6x COM ports
- Bay: 1x 2.5" HDD (Internal) Bays
- Input Power: 12V DC
- Front Bezel Protection: IP65
- Supported OS: Windows® 8/10, Linux, Ubuntu, Debian

Touchscreen Type Touchscreen Interface

Touch Screen

PPC-SH170-8000 Industrial Panel PC supporting Intel 8th Generation Processor with Built in Graphics. PPC-SH170-8000 comes with 17" LCD Display. PPC-SH170-8000 supports One 2.5" HDD/SSD, 2x Com Port, 2 x USB 3.0 & 2 USB 2.0 Ports and one Mini PCIe expansion slot.