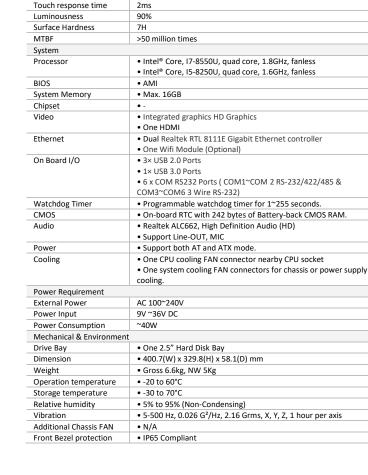

#### **FEATURES**

- Intel<sup>®</sup> 8<sup>th</sup> Generation processor with graphics built in.
- Max memory: DDR3 up to 16GB
- **Dual Gigabit Ethernet Ports**
- Intel<sup>®</sup> Integrated HD Graphics Technology
- Realtek® ALC662 High-Definition Audio chip on-board
- Multi I/O: 3x USB 2.0 & 1 x USB3.0, 6x COM ports
- Bay: 1x 2.5" HDD (Internal) Bays
- Input Power: 12V DC
- Front Bezel Protection: IP65
- Supported OS: Windows® 8/10, Linux, Ubuntu, Debian

#### Introduction

Specification

LCD

Model Resolution

Brightness

Backlight

Contrast Ratio Viewing Angle

Backlight MTBF

Touchscreen Type Touchscreen Interface

Touch Screen

PPC-SH170-8000 Industrial Panel PC supporting Intel 8th Generation Processor with Built in Graphics. PPC-SH170-8000 comes with 17" LCD Display. PPC-SH170-8000 supports One 2.5" HDD/SSD, 2x Com Port, 2 x USB 3.0 & 2 USB 2.0 Ports and one Mini PCIe expansion slot.

PPC-SH170-8000 is ideal for developing high-performance systems for industrial control and Automation, retail, gaming, print imaging and digital signage.

PPC-SH170-8000

1280x1024 300 cd/m<sup>2</sup>

1000:1

170/170

35000Hrs

LED

USB

| Ordering Information |                                                                                                                                                        |
|----------------------|--------------------------------------------------------------------------------------------------------------------------------------------------------|
| PPC-SH170-8550-C109  | Industrial 17" LCD Fanless Panel PC with Intel 8 <sup>th</sup> Generation I7-<br>8550U Processor, 4 USB Ports/ 6 COM Ports/ HDMI / Dual<br>Gigabit LAN |
| PPC-SH170-8250-C109  | Industrial 17" LCD Fanless Panel PC with Intel 8 <sup>th</sup> Generation I5-<br>8250U Processor, 4 USB Ports/ 6 COM Ports/ HDMI / Dual<br>Gigabit LAN |