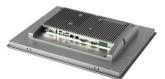

#### **FEATURES**

- Intel<sup>®</sup> 8<sup>th</sup> Generation processor with graphics built in.
- Max memory: DDR3 up to 16GB
- **Dual Gigabit Ethernet Ports**
- Intel<sup>®</sup> Integrated HD Graphics Technology
- Realtek® ALC662 High-Definition Audio chip on-board
- Multi I/O: 3x USB 2.0 & 1 x USB3.0, 6x COM ports
- Bay: 1x 2.5" HDD (Internal) Bays
- Input Power: 12V DC
- Front Bezel Protection: IP65
- Supported OS: Windows® 8/10, Linux, Ubuntu, Debian

Touchscreen Type Touchscreen Interface

Touch Screen

PPC-SH170-8000 Industrial Panel PC supporting Intel 8th Generation Processor with Built in Graphics. PPC-SH170-8000 comes with 17" LCD Display. PPC-SH170-8000 supports One 2.5" HDD/SSD, 2x Com Port, 2 x USB 3.0 & 2 USB 2.0 Ports and one Mini PCIe expansion slot.