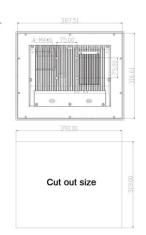

# Projected Capacitive Touch (10 points)

| 110-0550-0105       | 8550U Processor, 4 USB Ports/ 6 COM Ports/ HDMI / Dual<br>Gigabit LAN                                                                                 |
|---------------------|-------------------------------------------------------------------------------------------------------------------------------------------------------|
| PPC-SH170-8250-C109 | Industrial 17" LCD Fanless Panel PC with Intel 8 <sup>th</sup> Generation I5<br>8250U Processor, 4 USB Ports/ 6 COM Ports/ HDMI / Dual<br>Gigabit LAN |
| Dimension           |                                                                                                                                                       |