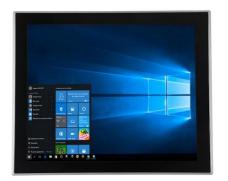

# PPC-SH170-7000

# Industrial 17" LCD Fanless Panel PC with Intel 7<sup>th</sup> Generation Processor, 4 USB Ports/ 6 COM Ports/ HDMI / Dual Gigabit LAN

Audio

On Board I/O

Watchdog Timer

Video

Processor

Surface Hardness

System Memory

PPC-SH170-7000 Industrial Panel PC supporting Intel 7<sup>th</sup> Generation Processor with Built in Graphics. PPC-SH170-7000 comes with 17" LCD Display. PPC-SH170-7000 supports One 2.5" HDD/SSD, 2x Com Port, 2 x USB 3.0 & 2 USB 2.0 Ports and one Mini PCIe expansion slot.

PPC-SH170-7000 is ideal for developing high-performance systems for industrial control and Automation, retail, gaming, print imaging and digital signage.

Projected Capacitive Touch (10 points)

• Integrated graphics HD Graphics