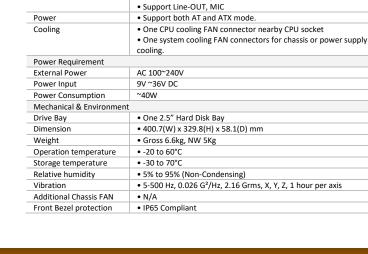

#### Introduction

Specification

Model Resolution

Brightness

Backlight

Contrast Ratio Viewing Angle

Backlight MTBF

Touchscreen Type Touchscreen Interface

Touch response time

Touch Screen

Luminousness

MTBF System

BIOS

Chipset

Ethernet

CMOS

Audio

On Board I/O

Watchdog Timer

Video

Processor

Surface Hardness

System Memory

PPC-SH170-7000 Industrial Panel PC supporting Intel 7<sup>th</sup> Generation Processor with Built in Graphics. PPC-SH170-7000 comes with 17" LCD Display. PPC-SH170-7000 supports One 2.5" HDD/SSD, 2x Com Port, 2 x USB 3.0 & 2 USB 2.0 Ports and one Mini PCIe expansion slot.

1280x1024 300 cd/m<sup>2</sup>

1000:1

170/170

35000Hrs

LED

USB

2ms

90%

7H

• AMI

• Max. 16GB

One HDMI

3× USB 2.0 Ports
1× USB 3.0 Ports

>50 million times

| PPC-SH170-7500-C109 | · · · · · · · · · · · · · · · · · · ·                                                                                                                  |
|---------------------|--------------------------------------------------------------------------------------------------------------------------------------------------------|
|                     | Industrial 17" LCD Fanless Panel PC with Intel 7 <sup>th</sup> Generation I7-<br>7500U Processor, 4 USB Ports/ 6 COM Ports/ HDMI / Dual<br>Gigabit LAN |
| PPC-SH170-7200-C109 | Industrial 17" LCD Fanless Panel PC with Intel 7 <sup>th</sup> Generation I5-<br>7200U Processor, 4 USB Ports/ 6 COM Ports/ HDMI / Dual<br>Gigabit LAN |