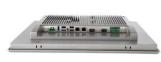

Audio

On Board I/O

Watchdog Timer

Video

Processor

Surface Hardness

System Memory

PPC-SH170-7000 Industrial Panel PC supporting Intel 7<sup>th</sup> Generation Processor with Built in Graphics. PPC-SH170-7000 comes with 17" LCD Display. PPC-SH170-7000 supports One 2.5" HDD/SSD, 2x Com Port, 2 x USB 3.0 & 2 USB 2.0 Ports and one Mini PCIe expansion slot.

One Wifi Module (Optional)

COM3~COM6 3 Wire RS-232)

Intel<sup>®</sup> Core, I7-7500U, dual core, 2.7GHz, fanless

• Intel<sup>®</sup> Core, I5-7200U, dual core, 2.5GHz, fanless

• Dual Realtek RTL 8111E Gigabit Ethernet controller

Programmable watchdog timer for 1~255 seconds

Realtek ALC662, High Definition Audio (HD)

6 x COM RS232 Ports (COM1~COM 2 RS-232/422/485 &

On-board RTC with 242 bytes of Battery-back CMOS RAM.

PPC-SH170-7000