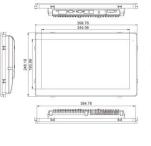

## Introduction

PPC-SH156-8000 Industrial Panel PC supporting Intel 7<sup>th</sup> Generation Processor with Built in Graphics. PPC-SH156-8000 comes with 15.6" LCD Display. PPC-SH156-8000 supports One 2.5" HDD/SSD, 2x Com Port, 2 x USB 3.0 & 2 USB 2.0 Ports and one Mini PCIe expansion slot.

PPC-SH156-8000 is ideal for developing high-performance systems for industrial control and Automation, retail, gaming, print imaging and digital signage.

| PPC-SH156-8550-C109 | Industrial 15.6" LCD Fanless Panel PC with Intel 8 <sup>th</sup> Generation<br>i7-8550U Processor, 4 USB Ports/ 6 COM Ports/ HDMI / Dual<br>Gigabit LAN |
|---------------------|---------------------------------------------------------------------------------------------------------------------------------------------------------|
| PPC-SH156-8250-C109 | Industrial 15.6" LCD Fanless Panel PC with Intel 8 <sup>th</sup> Generation<br>i5-8250U Processor, 4 USB Ports/ 6 COM Ports/ HDMI / Dual<br>Gigabit LAN |