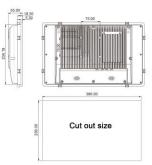

## Introduction

PPC-SH156-8000 Industrial Panel PC supporting Intel 7<sup>th</sup> Generation Processor with Built in Graphics. PPC-SH156-8000 comes with 15.6" LCD Display. PPC-SH156-8000 supports One 2.5" HDD/SSD, 2x Com Port, 2 x USB 3.0 & 2 USB 2.0 Ports and one Mini PCIe expansion slot.

PPC-SH156-8000 is ideal for developing high-performance systems for industrial control and Automation, retail, gaming, print imaging and digital signage.

| PPC-SH156-8550-C109 | Industrial 15.6" LCD Fanless Panel PC with Intel 8 <sup>th</sup> Generation<br>i7-8550U Processor, 4 USB Ports/ 6 COM Ports/ HDMI / Dual<br>Gigabit LAN |
|---------------------|---------------------------------------------------------------------------------------------------------------------------------------------------------|
| PPC-SH156-8250-C109 | Industrial 15.6" LCD Fanless Panel PC with Intel 8 <sup>th</sup> Generation<br>i5-8250U Processor, 4 USB Ports/ 6 COM Ports/ HDMI / Dual<br>Gigabit LAN |