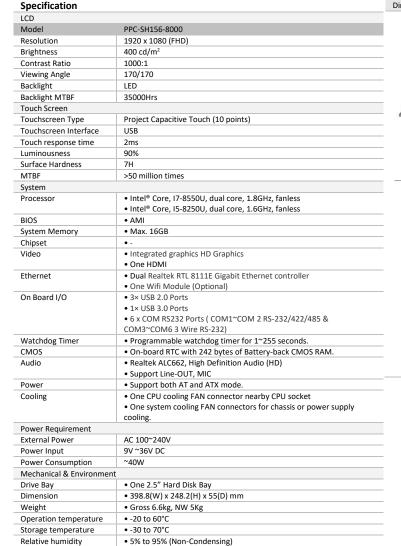

## **FEATURES**

Ordering Information

ROHS

CE F©

- Intel<sup>®</sup> 8<sup>th</sup> Generation processor with graphics built in.
- Max memory: DDR3 up to 16GB
- Dual Gigabit Ethernet Ports
- Intel<sup>®</sup> Integrated HD Graphics Technology
- Realtek<sup>®</sup> ALC662 High-Definition Audio chip on-board
- Multi I/O: 3x USB 2.0 & 1 x USB3.0, 6x COM ports
- Bay: 1x 2.5" HDD (Internal) Bays
- Input Power: 12V DC
- Front Bezel Protection: IP65
- Supported OS: Windows<sup>®</sup> 8/10, Linux, Ubuntu, Debian

## Introduction

PPC-SH156-8000 Industrial Panel PC supporting Intel 7<sup>th</sup> Generation Processor with Built in Graphics. PPC-SH156-8000 comes with 15.6" LCD Display. PPC-SH156-8000 supports One 2.5" HDD/SSD, 2x Com Port, 2 x USB 3.0 & 2 USB 2.0 Ports and one Mini PCIe expansion slot.

PPC-SH156-8000 is ideal for developing high-performance systems for industrial control and Automation, retail, gaming, print imaging and digital signage.

| PPC-SH156-8550-C109 | Industrial 15.6" LCD Fanless Panel PC with Intel 8 <sup>th</sup> Generation<br>i7-8550U Processor, 4 USB Ports/ 6 COM Ports/ HDMI / Dual<br>Gigabit LAN |
|---------------------|---------------------------------------------------------------------------------------------------------------------------------------------------------|
| PPC-SH156-8250-C109 | Industrial 15.6" LCD Fanless Panel PC with Intel 8 <sup>th</sup> Generation<br>i5-8250U Processor, 4 USB Ports/ 6 COM Ports/ HDMI / Dual<br>Gigabit LAN |