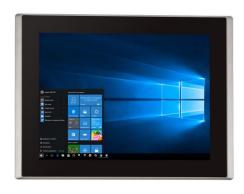

# PPC-SH121-4000

# Industrial 12.1" LCD Fanless Panel PC with Intel 4<sup>th</sup> Generation Processor, 4 USB Ports/ 6 COM Ports/ HDMI / Dual Gigabit LAN

### Introduction

PPC-SH121-4000 Industrial Panel PC supporting Intel 4th Generation Processor with Built in Graphics. PPC-SH121-4000 comes with 12.1" LCD Display. PPC-SH121-4000 supports One 2.5" HDD/SSD, 2x Com Port, 2x USB 3.0 & 2 USB 2.0 Ports and one Mini PCle expansion slot.