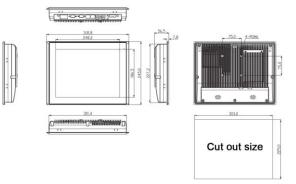

#### Dimension

#### Specification

| Model                    | PPC-SH121-4000                                                                                          |
|--------------------------|---------------------------------------------------------------------------------------------------------|
| Resolution               | 1024 x 768                                                                                              |
| Brightness               | 400 cd/m <sup>2</sup>                                                                                   |
| Contrast Ratio           | 1000:1                                                                                                  |
| Viewing Angle            | 170/170                                                                                                 |
| Backlight                | LED                                                                                                     |
| Backlight MTBF           | 35000Hrs                                                                                                |
| Touch Screen             |                                                                                                         |
| Touchscreen Type         | Project Capacitive Touch (10 points)                                                                    |
| Touchscreen Interface    | USB                                                                                                     |
| Touch response time      | 2ms                                                                                                     |
| Luminousness             | 90%                                                                                                     |
| Surface Hardness         | 7H                                                                                                      |
| MTBF                     | >50 million times                                                                                       |
| System                   |                                                                                                         |
| Processor                | • Intel® Core, I7-4500U, dual core, 1.8GHz, fanless • Intel® Core, I5-4200U, dual core, 1.6GHz, fanless |
| BIOS                     | • AMI                                                                                                   |
|                          | Max. 8GB                                                                                                |
| System Memory<br>Chipset | • Max. 8GB                                                                                              |
| Video                    |                                                                                                         |
| video                    | Integrated graphics HD Graphics     One HDMI                                                            |
| Ethernet                 | Dual Realtek RTL 8111E Gigabit Ethernet controller                                                      |
|                          | One Wifi Module (Optional)                                                                              |
| On Board I/O             | • 3× USB 2.0 Ports                                                                                      |
|                          | • 1× USB 3.0 Ports                                                                                      |
|                          | • 6 x COM RS232 Ports ( COM1~COM 2 RS-232/422/485 &                                                     |
|                          | COM3~COM6 3 Wire RS-232)                                                                                |
| Watchdog Timer           | <ul> <li>Programmable watchdog timer for 1~255 seconds.</li> </ul>                                      |
| CMOS                     | On-board RTC with 242 bytes of Battery-back CMOS RAM.                                                   |
| Audio                    | Realtek ALC662, High Definition Audio (HD)                                                              |
|                          | Support Line-OUT, MIC                                                                                   |
| Power                    | Support both AT and ATX mode.                                                                           |
| Cooling                  | One CPU cooling FAN connector nearby CPU socket                                                         |
|                          | One system cooling FAN connectors for chassis or power supply                                           |
|                          | cooling.                                                                                                |
| Power Requirement        |                                                                                                         |
| External Power           | AC 100~240V                                                                                             |
| Power Input              | 9V ~36V DC                                                                                              |
| Power Consumption        | ~40W                                                                                                    |
| Mechanical & Environmen  |                                                                                                         |
| Drive Bay                | One 2.5" Hard Disk Bay                                                                                  |
| Dimension                | • 318.8(W) x 245(H) x 56.5(D) mm                                                                        |
| Weight                   | Gross 5kg, NW 4Kg                                                                                       |
| Operation temperature    | • -20 to 60°C                                                                                           |
| Storage temperature      | • -30 to 70°C                                                                                           |
| Relative humidity        | • 5% to 95% (Non-Condensing)                                                                            |
| Vibration                | • 5-500 Hz, 0.026 G <sup>2</sup> /Hz, 2.16 Grms, X, Y, Z, 1 hour per axis                               |
| Additional Chassis FAN   | • N/A                                                                                                   |
| Front Bezel protection   | IP65 Compliant                                                                                          |