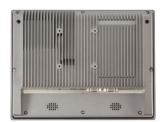

#### Specification

| Model                    | PPC-SH121-4000                                                                                          |
|--------------------------|---------------------------------------------------------------------------------------------------------|
| Resolution               | 1024 x 768                                                                                              |
| Brightness               | 400 cd/m <sup>2</sup>                                                                                   |
| Contrast Ratio           | 1000:1                                                                                                  |
| Viewing Angle            | 170/170                                                                                                 |
| Backlight                | LED                                                                                                     |
| Backlight MTBF           | 35000Hrs                                                                                                |
| Touch Screen             |                                                                                                         |
| Touchscreen Type         | Project Capacitive Touch (10 points)                                                                    |
| Touchscreen Interface    | USB                                                                                                     |
| Touch response time      | 2ms                                                                                                     |
| Luminousness             | 90%                                                                                                     |
| Surface Hardness         | 7H                                                                                                      |
| MTBF                     | >50 million times                                                                                       |
| System                   |                                                                                                         |
| Processor                | • Intel® Core, I7-4500U, dual core, 1.8GHz, fanless • Intel® Core, I5-4200U, dual core, 1.6GHz, fanless |
| BIOS                     | • AMI                                                                                                   |
|                          | Max. 8GB                                                                                                |
| System Memory<br>Chipset | • Max. 8GB                                                                                              |
| Video                    |                                                                                                         |
| video                    | Integrated graphics HD Graphics     One HDMI                                                            |
| Ethernet                 | Dual Realtek RTL 8111E Gigabit Ethernet controller                                                      |
|                          | One Wifi Module (Optional)                                                                              |
| On Board I/O             | • 3× USB 2.0 Ports                                                                                      |
|                          | • 1× USB 3.0 Ports                                                                                      |
|                          | • 6 x COM RS232 Ports ( COM1~COM 2 RS-232/422/485 &                                                     |
|                          | COM3~COM6 3 Wire RS-232)                                                                                |
| Watchdog Timer           | <ul> <li>Programmable watchdog timer for 1~255 seconds.</li> </ul>                                      |
| CMOS                     | On-board RTC with 242 bytes of Battery-back CMOS RAM.                                                   |
| Audio                    | Realtek ALC662, High Definition Audio (HD)                                                              |
|                          | Support Line-OUT, MIC                                                                                   |
| Power                    | Support both AT and ATX mode.                                                                           |
| Cooling                  | One CPU cooling FAN connector nearby CPU socket                                                         |
|                          | One system cooling FAN connectors for chassis or power supply                                           |
|                          | cooling.                                                                                                |
| Power Requirement        |                                                                                                         |
| External Power           | AC 100~240V                                                                                             |
| Power Input              | 9V ~36V DC                                                                                              |
| Power Consumption        | ~40W                                                                                                    |
| Mechanical & Environmen  |                                                                                                         |
| Drive Bay                | One 2.5" Hard Disk Bay                                                                                  |
| Dimension                | • 318.8(W) x 245(H) x 56.5(D) mm                                                                        |
| Weight                   | Gross 5kg, NW 4Kg                                                                                       |
| Operation temperature    | • -20 to 60°C                                                                                           |
| Storage temperature      | • -30 to 70°C                                                                                           |
| Relative humidity        | • 5% to 95% (Non-Condensing)                                                                            |
| Vibration                | • 5-500 Hz, 0.026 G <sup>2</sup> /Hz, 2.16 Grms, X, Y, Z, 1 hour per axis                               |
| Additional Chassis FAN   | • N/A                                                                                                   |
| Front Bezel protection   | IP65 Compliant                                                                                          |