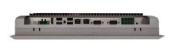

## **FEATURES**

- Intel® 4<sup>th</sup> Generation processor with graphics built in.
- Max memory: DDR3 up to 8GB
- Dual Gigabit Ethernet Ports
- Intel® Integrated HD Graphics Technology
- Realtek® ALC662 High-Definition Audio chip on-board
- Multi I/O: 3x USB 2.0 & 1 x USB3.0, 6x COM ports
- Bay: 1x 2.5" HDD (Internal) Bays
- Input Power: 12V DC
- Front Bezel Protection: IP65
- Supported OS: Windows® 7/8/10, Linux, Ubuntu, Debian

#### Specification

| Model                    | PPC-SH121-4000                                                                                          |
|--------------------------|---------------------------------------------------------------------------------------------------------|
| Resolution               | 1024 x 768                                                                                              |
| Brightness               | 400 cd/m <sup>2</sup>                                                                                   |
| Contrast Ratio           | 1000:1                                                                                                  |
| Viewing Angle            | 170/170                                                                                                 |
| Backlight                | LED                                                                                                     |
| Backlight MTBF           | 35000Hrs                                                                                                |
| Touch Screen             |                                                                                                         |
| Touchscreen Type         | Project Capacitive Touch (10 points)                                                                    |
| Touchscreen Interface    | USB                                                                                                     |
| Touch response time      | 2ms                                                                                                     |
| Luminousness             | 90%                                                                                                     |
| Surface Hardness         | 7H                                                                                                      |
| MTBF                     | >50 million times                                                                                       |
| System                   |                                                                                                         |
| Processor                | • Intel® Core, I7-4500U, dual core, 1.8GHz, fanless • Intel® Core, I5-4200U, dual core, 1.6GHz, fanless |
| BIOS                     | • AMI                                                                                                   |
|                          | Max. 8GB                                                                                                |
| System Memory<br>Chipset | • Max. 8GB                                                                                              |
| Video                    |                                                                                                         |
| video                    | Integrated graphics HD Graphics     One HDMI                                                            |
| Ethernet                 | Dual Realtek RTL 8111E Gigabit Ethernet controller                                                      |
|                          | One Wifi Module (Optional)                                                                              |
| On Board I/O             | • 3× USB 2.0 Ports                                                                                      |
|                          | • 1× USB 3.0 Ports                                                                                      |
|                          | • 6 x COM RS232 Ports ( COM1~COM 2 RS-232/422/485 &                                                     |
|                          | COM3~COM6 3 Wire RS-232)                                                                                |
| Watchdog Timer           | <ul> <li>Programmable watchdog timer for 1~255 seconds.</li> </ul>                                      |
| CMOS                     | On-board RTC with 242 bytes of Battery-back CMOS RAM.                                                   |
| Audio                    | Realtek ALC662, High Definition Audio (HD)                                                              |
|                          | Support Line-OUT, MIC                                                                                   |
| Power                    | Support both AT and ATX mode.                                                                           |
| Cooling                  | One CPU cooling FAN connector nearby CPU socket                                                         |
|                          | One system cooling FAN connectors for chassis or power supply                                           |
|                          | cooling.                                                                                                |
| Power Requirement        |                                                                                                         |
| External Power           | AC 100~240V                                                                                             |
| Power Input              | 9V ~36V DC                                                                                              |
| Power Consumption        | ~40W                                                                                                    |
| Mechanical & Environmen  |                                                                                                         |
| Drive Bay                | One 2.5" Hard Disk Bay                                                                                  |
| Dimension                | • 318.8(W) x 245(H) x 56.5(D) mm                                                                        |
| Weight                   | Gross 5kg, NW 4Kg                                                                                       |
| Operation temperature    | • -20 to 60°C                                                                                           |
| Storage temperature      | • -30 to 70°C                                                                                           |
| Relative humidity        | • 5% to 95% (Non-Condensing)                                                                            |
| Vibration                | • 5-500 Hz, 0.026 G <sup>2</sup> /Hz, 2.16 Grms, X, Y, Z, 1 hour per axis                               |
| Additional Chassis FAN   | • N/A                                                                                                   |
| Front Bezel protection   | IP65 Compliant                                                                                          |